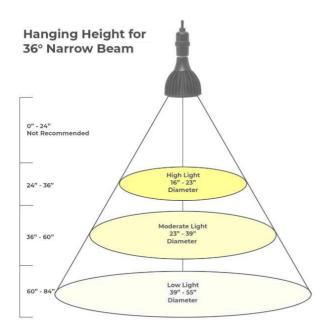

Simply screw it into any traditional light fixture to give your plants the light and life they deserve.

Narrow (36°) Beam Angle – Recommended hanging height of 24" – 84" above your plants. Great for plants *farther than* 3ft away from the light (e.g. recessed can lighting, pendant style lighting applications)

# Hanging Heights for 36° Narrow Beam

With a hanging height of 24" - 84" above your plants, the Narrow Beam Vita is perfect for herbs, and small to medium sized houseplants. Great for hanging heights over 3ft from your plants (e.g. recessed can lighting, pendant style lighting applications)