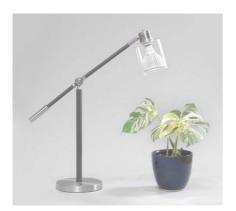

Wide (60°) Beam Angle – Recommended hanging height of 12" – 48" above your plants. Great for plants *closer than* 3ft away from the light (e.g. lamp fixtures, desktop lighting applications)

# Hanging Heights for 60° Wide Beam

With a hanging height of 12" - 48" above your plants, the Wide Beam Vita is perfect for herbs, and small to medium sized houseplants. Great for hanging heights under 3ft from your plants (e.g. lamp fixtures, desktop lighting applications)