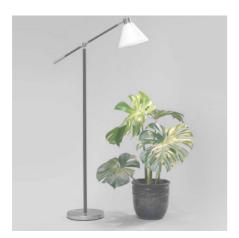

Simply screw it into any traditional light fixture to give your plants the light and life they deserve.

Narrow (36°) Beam Angle – Recommended hanging height of 24" – 84" above your plants. Great for plants *farther than* 3ft away from the light (e.g. recessed can lighting, pendant style lighting applications)

# Hanging Heights for 36° Narrow Beam

With a hanging height of 24" - 84" above your plants, the Narrow Beam Vita is perfect for herbs, and small to medium sized houseplants. Great for hanging heights over 3ft from your plants (e.g. recessed can lighting, pendant style lighting applications)