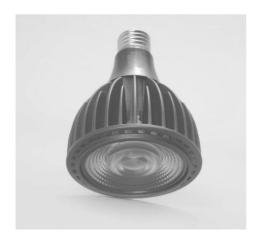

## Dimmable available in EU and US.

PAR30 LED grow bulb that supports the growth of your plants with its highly precise photosynthetic spectrum while illuminating your space with brilliant, warm white ambient light.

## **Quality construction**

The bulb features a solid extruded aluminum body with a sturdy, luxury feel. We never cut corners when it comes to quality.