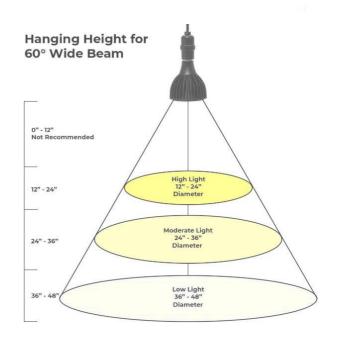

Wide (60°) Beam Angle – Recommended hanging height of 12" – 48" above your plants. Great for plants *closer than* 3ft away from the light (e.g. lamp fixtures, desktop lighting applications)

# Hanging Heights for 60° Wide Beam

With a hanging height of 12" - 48" above your plants, the Wide Beam Vita is perfect for herbs, and small to medium sized houseplants. Great for hanging heights under 3ft from your plants (e.g. lamp fixtures, desktop lighting applications)